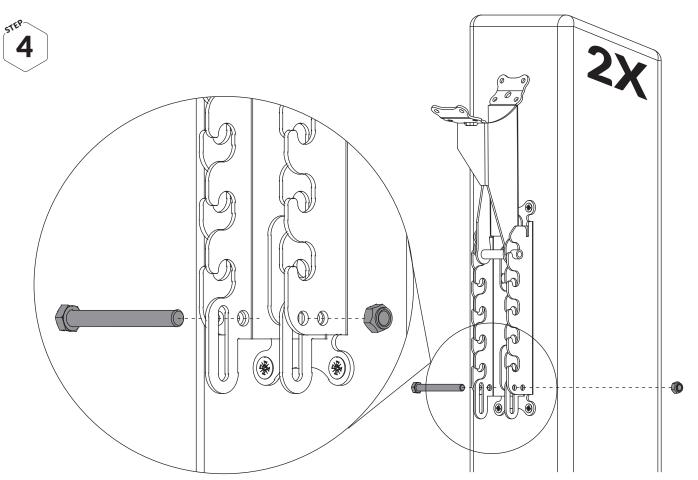

Ensure that you have all parts of the Post & Rail Adjustable Kit.

Be aware of the risk of injury when handling heavy rails, posts and the tools for mounting.

**2X** 

The flag is bent when fatigued.