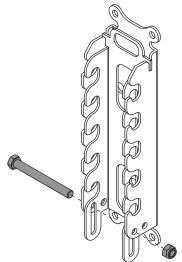

Ensure that you have all parts of the Post & Rail Adjustable Kit.

Be aware of the risk of injury when handling heavy rails, posts and the tools for mounting.

**2X** 

The flag is bent when fatigued.