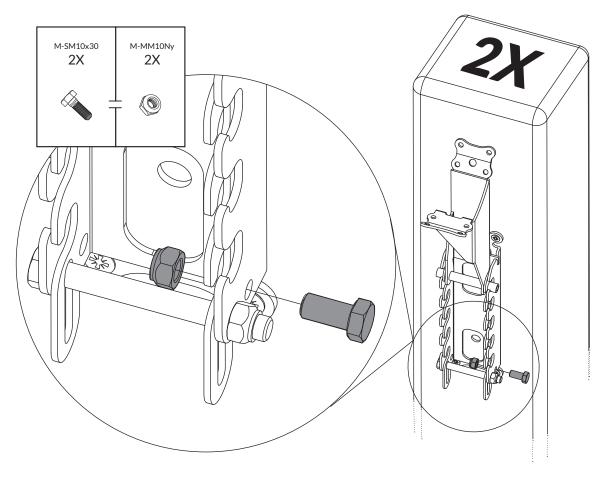

Ensure that you have all parts of the Post & Rail Adjustable Kit.

Be aware of the risk of injury when handling heavy rails, posts and the tools for mounting.

**2X** 

The flag is bent when fatigued.