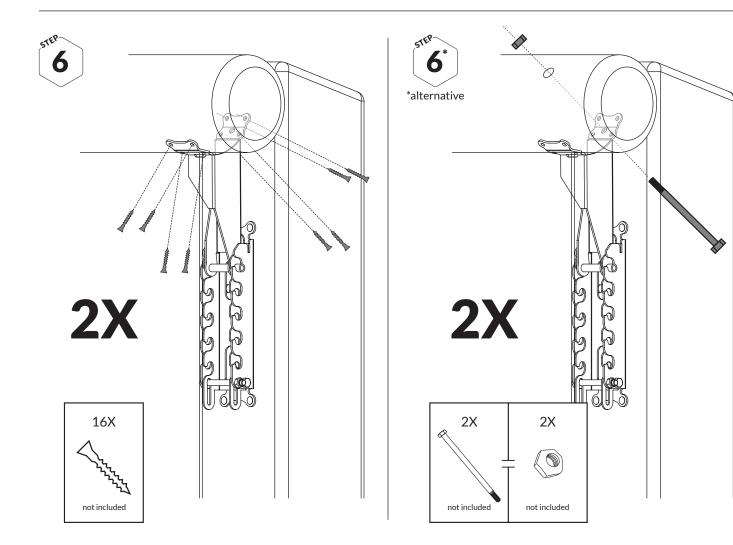

For your own safety and that of others please note the following step by step advice for correct preparation and installation. It is important that you follow your own health and safety requirements when constructing this kit.

Ensure that you have all parts of the Post & Rail Adjustable Kit.

Be aware of the risk of injury when handling heavy rails, posts and the tools for mounting.

**2X** 

The flag is bent when fatigued.