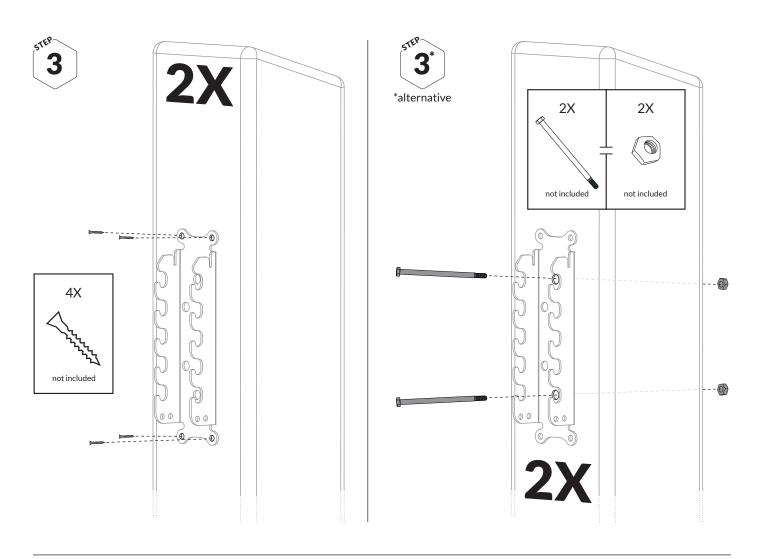

Ensure that you have all parts of the Post & Rail Adjustable Kit.

Be aware of the risk of injury when handling heavy rails, posts and the tools for mounting.

**2X** 

The flag is bent when fatigued.