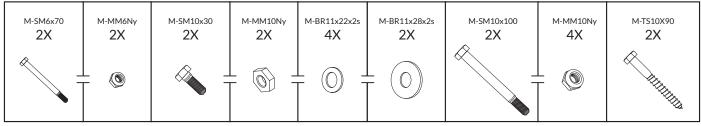

Ensure that you have all parts of the Post & Rail Adjustable Kit.

Be aware of the risk of injury when handling heavy rails, posts and the tools for mounting.

**2X** 

The flag is bent when fatigued.