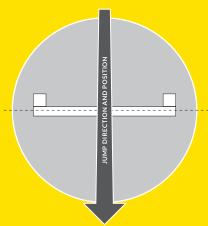

#### INFORMATION ABOUT THE POST & RAIL ADJUSTABLE KIT

The Post & Rail Adjustable Kit has been designed and developed specifically to greatly reduce the risk of rotational falls. The most important element of this kit is that it will not break the fence or

risk injury to the horse if hit vertically. The rail is only released when impacted horizontally by the horse. The risk of a resulting rotational fall is thus reduced.

It is essential to follow the recommended instructions on the fence for the correct function. All WEIGHTS may be exceeded by no more than 25% of the relevant maximum weight as specified above.