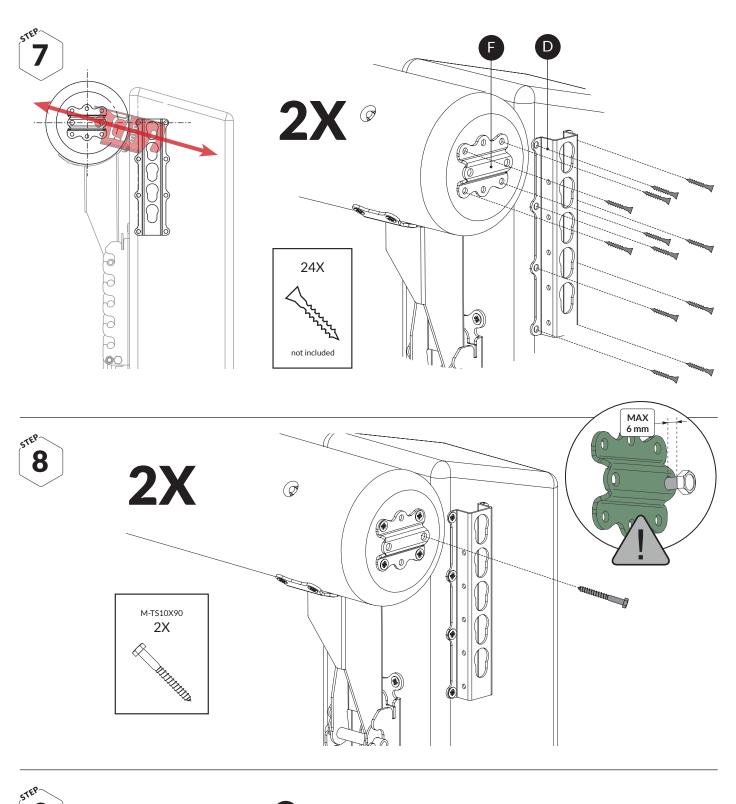

For your own safety and that of others please note the following step by step advice for correct preparation and installation. It is important that you follow your own health and safety requirements when constructing this kit.

Ensure that you have all parts of the Post & Rail Adjustable Kit.

Be aware of the risk of injury when handling heavy rails, posts and the tools for mounting.

**2X** 

The flag is bent when fatigued.