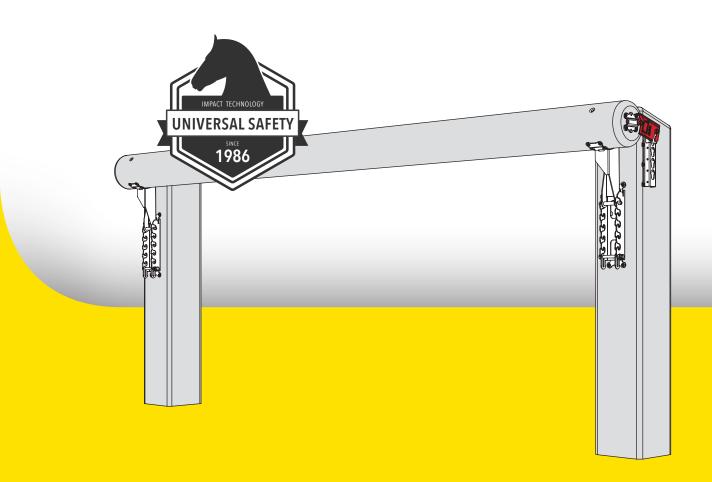

#### INFORMATION ABOUT THE POST & RAIL ADJUSTABLE KIT

The Post & Rail Adjustable Kit has been designed and developed specifically to greatly reduce the risk of rotational falls. The most important element of this kit is that it will not break the fence or

risk injury to the horse if hit vertically. The rail is only released when impacted horizontally by the horse. The risk of a resulting rotational fall is thus reduced.

It is essential to follow the recommended instructions on the fence for the correct function. All WEIGHTS may be exceeded by no more than 25% of the relevant maximum weight as specified above.

Ensure that you have all parts of the Post & Rail Adjustable Kit.

Be aware of the risk of injury when handling heavy rails, posts and the tools for mounting.

**2X** 

The flag is bent when fatigued.

### The advantages of the MIMclip

The MIMclip (F18C) breaks on impact. The flag is bent when the clip is exposed to fatigue. In both cases the clip must be replaced. The top section is connected to the post with a hinge that makes the fence easy to reconstruct. This saves time, guarantees fair and correct judging for riders and contributes to the overall safety of the sport.