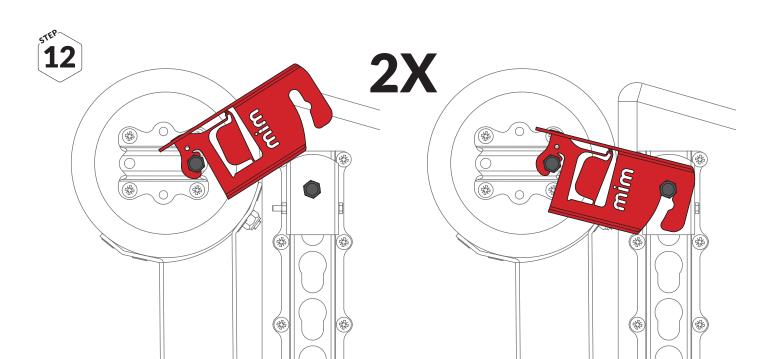

### The advantages of the MIMclip

The MIMclip (F18C) breaks on impact. The flag is bent when the clip is exposed to fatigue. In both cases the clip must be replaced. The top section is connected to the post with a hinge that makes the fence easy to reconstruct. This saves time, guarantees fair and correct judging for riders and contributes to the overall safety of the sport.