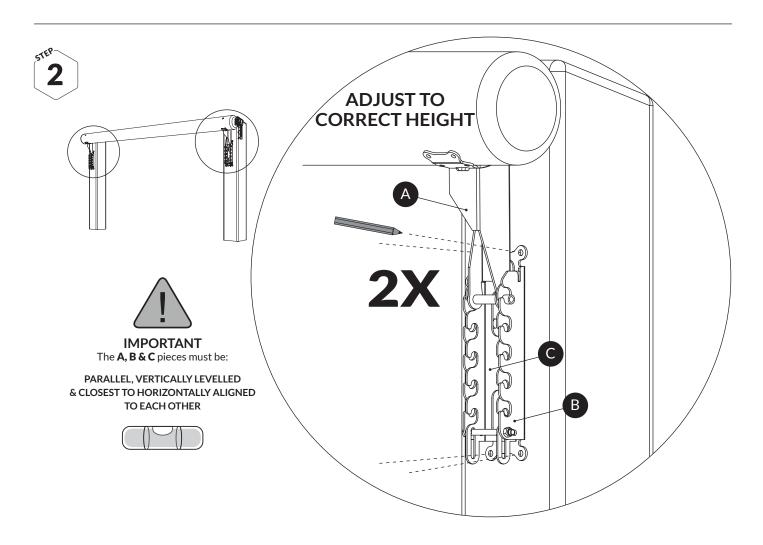

For your own safety and that of others please note the following step by step advice for correct preparation and installation. It is important that you follow your own health and safety requirements when constructing this kit.