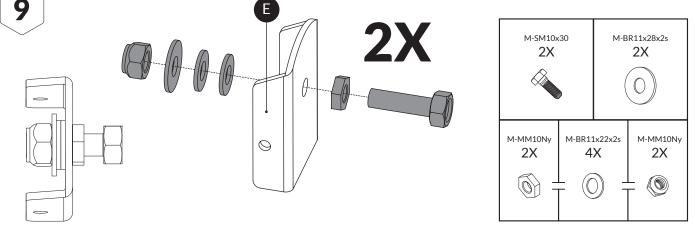

For your own safety and that of others please note the following step by step advice for correct preparation and installation. It is important that you follow your own health and safety requirements when constructing this kit.

Ensure that you have all parts of the Post & Rail Adjustable Kit.

Be aware of the risk of injury when handling heavy rails, posts and the tools for mounting.

**2X** 

The flag is bent when fatigued.