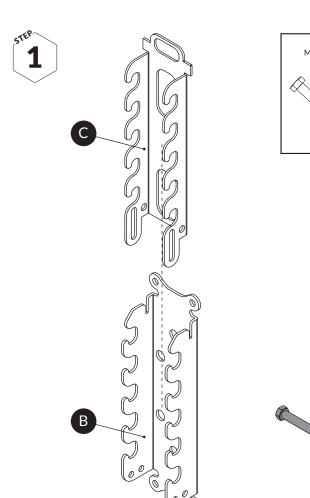

Ensure that you have all parts of the Post & Rail Adjustable Kit.

Be aware of the risk of injury when handling heavy rails, posts and the tools for mounting.

**2X** 

The flag is bent when fatigued.