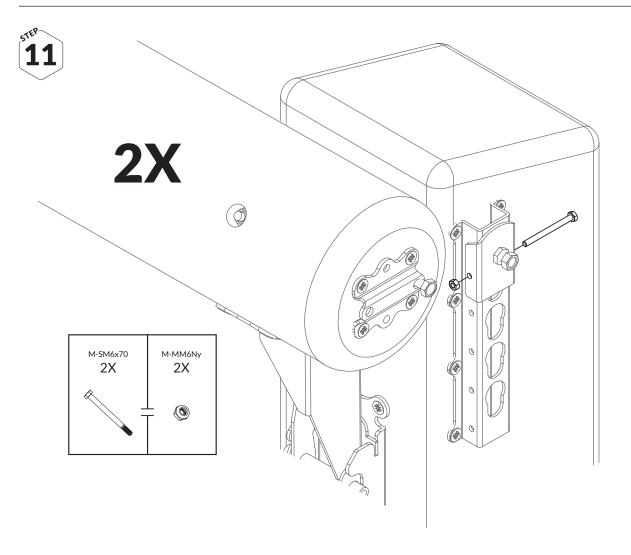

Ensure that you have all parts of the Post & Rail Adjustable Kit.

Be aware of the risk of injury when handling heavy rails, posts and the tools for mounting.

**2X** 

The flag is bent when fatigued.