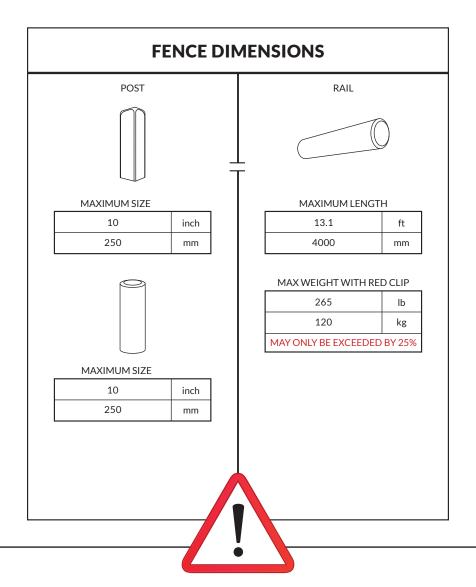

#### INFORMATION ABOUT THE POST & RAIL ADJUSTABLE KIT

The Post & Rail Adjustable Kit has been designed and developed specifically to greatly reduce the risk of rotational falls. The most important element of this kit is that it will not break the fence or

risk injury to the horse if hit vertically. The rail is only released when impacted horizontally by the horse. The risk of a resulting rotational fall is thus reduced.

It is essential to follow the recommended instructions on the fence for the correct function. All WEIGHTS may be exceeded by no more than 25% of the relevant maximum weight as specified above.