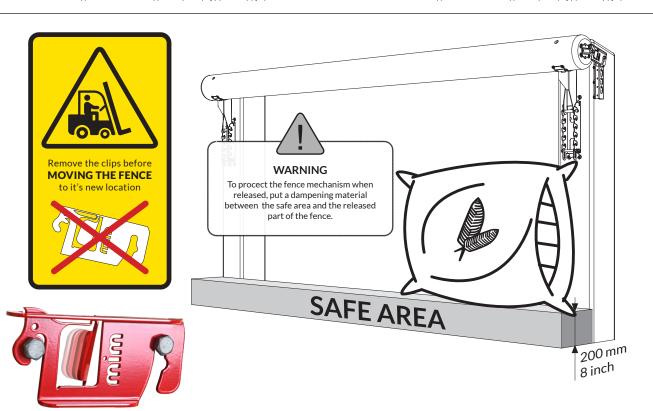

risk injury to the horse if hit vertically. The rail is only released when impacted horizontally by the horse. The risk of a resulting rotational fall is thus reduced.

It is essential to follow the recommended instructions on the fence for the correct function. All WEIGHTS may be exceeded by no more than 25% of the relevant maximum weight as specified above.