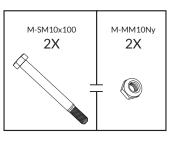

Ensure that you have all parts of the Post & Rail Adjustable Kit.

Be aware of the risk of injury when handling heavy rails, posts and the tools for mounting.

**2X** 

The flag is bent when fatigued.