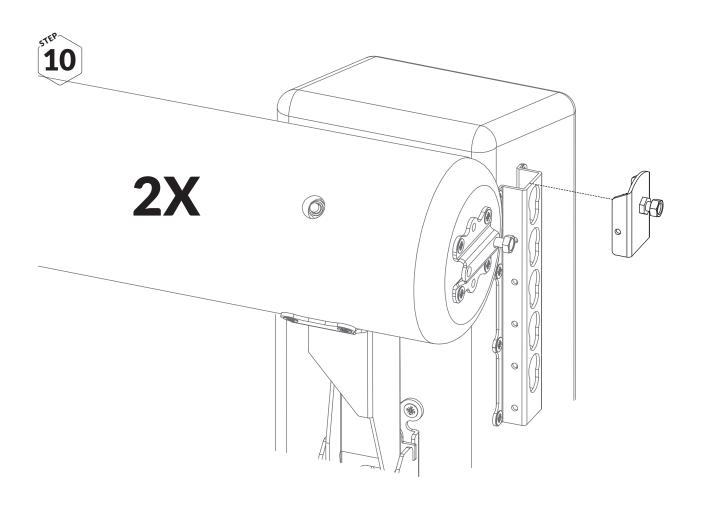

For your own safety and that of others please note the following step by step advice for correct preparation and installation. It is important that you follow your own health and safety requirements when constructing this kit.

Ensure that you have all parts of the Post & Rail Adjustable Kit.

Be aware of the risk of injury when handling heavy rails, posts and the tools for mounting.

**2X** 

The flag is bent when fatigued.