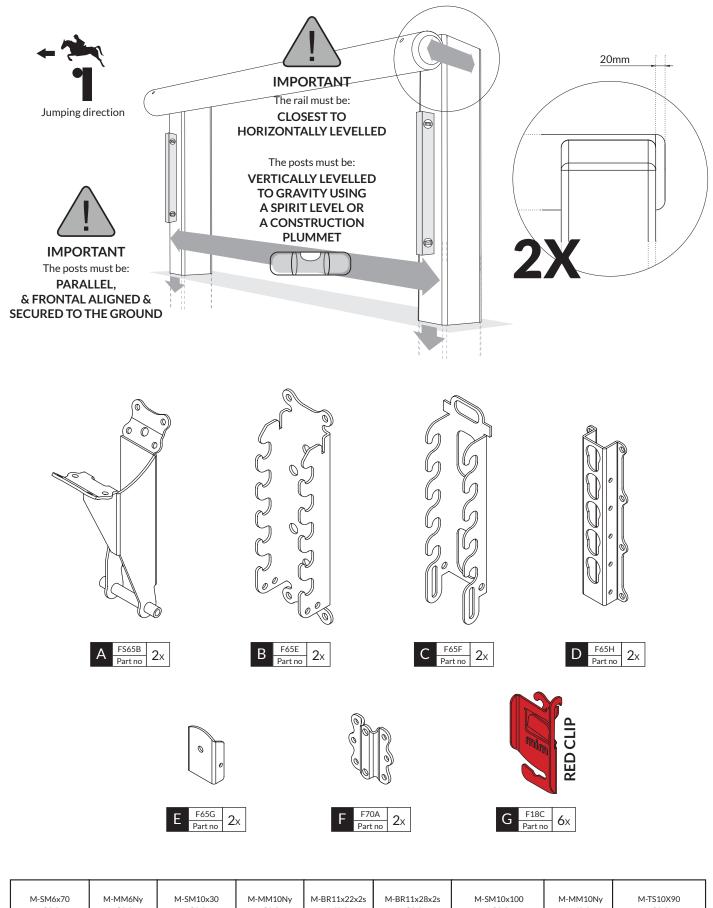

For your own safety and that of others please note the following step by step advice for correct preparation and installation. It is important that you follow your own health and safety requirements when constructing this kit.

Ensure that you have all parts of the Post & Rail Adjustable Kit.

Be aware of the risk of injury when handling heavy rails, posts and the tools for mounting.

**2X** 

The flag is bent when fatigued.

### The advantages of the MIMclip

The MIMclip (F18C) breaks on impact. The flag is bent when the clip is exposed to fatigue. In both cases the clip must be replaced. The top section is connected to the post with a hinge that makes the fence easy to reconstruct. This saves time, guarantees fair and correct judging for riders and contributes to the overall safety of the sport.