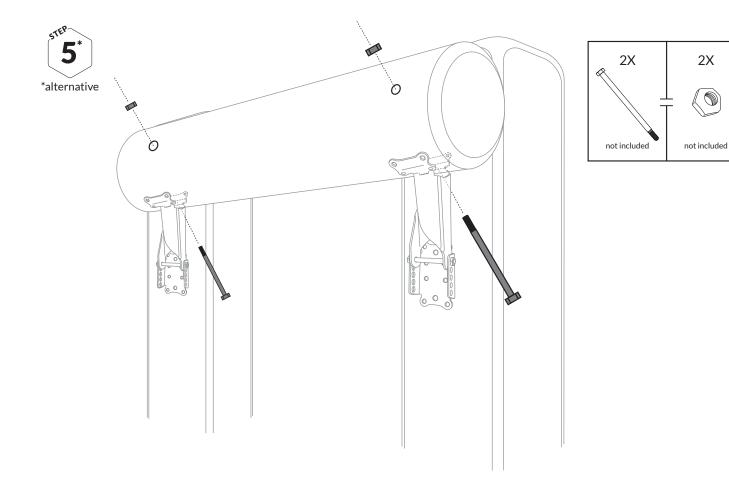

## The advantages of the MIMclip

The MIMclip (F18C) breaks on impact. The flag is bent when the clip is exposed to fatigue. In both cases the clip must be replaced. The top section is connected to the post with a hinge that makes the fence easy to reconstruct. This saves time, guarantees fair and correct judging for riders and contributes to the overall safety of the sport.

## The advantages of the Post & Rail Kit

- 1. It has been produced with safety being the first and foremost important factor.
- 2. Reduces the possibility of rotational falls.
- 3. FEI approved number FEI10SWE.
- 4. Controlled movement of fence during release.
- 5. Reconstruction time is less than 30 seconds.
- 6. The parts are made of powder coated steel and can be left outside, no maintenance is required.
- 7. The very highest quality of product from Sweden.