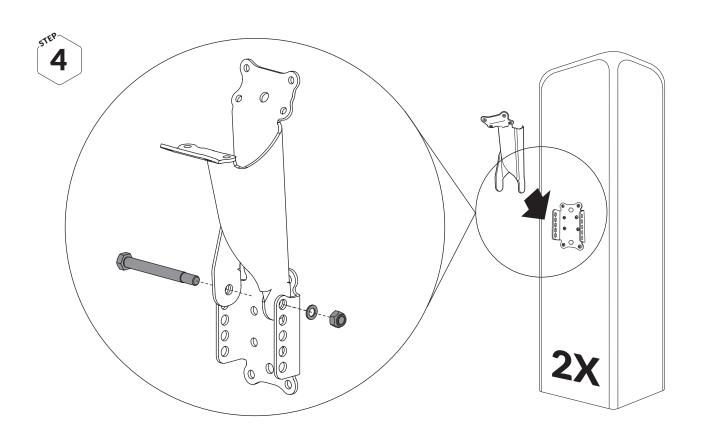

Ensure that you have all parts of the Post & Rail Narrow Kit. Be aware of the risk of injury when handling heavy rails, posts and the tools for mounting.

The flag is bent when fatigued.