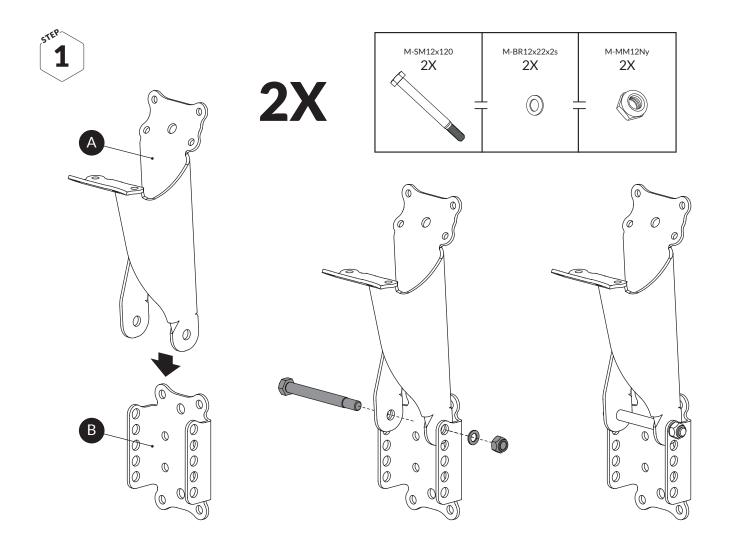

Ensure that you have all parts of the Post & Rail Narrow Kit. Be aware of the risk of injury when handling heavy rails, posts and the tools for mounting.

The flag is bent when fatigued.