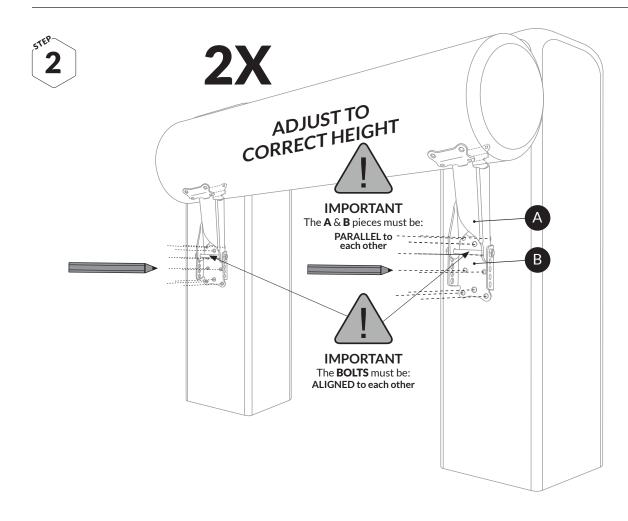

Ensure that you have all parts of the Post & Rail Narrow Kit. Be aware of the risk of injury when handling heavy rails, posts and the tools for mounting.

The flag is bent when fatigued.