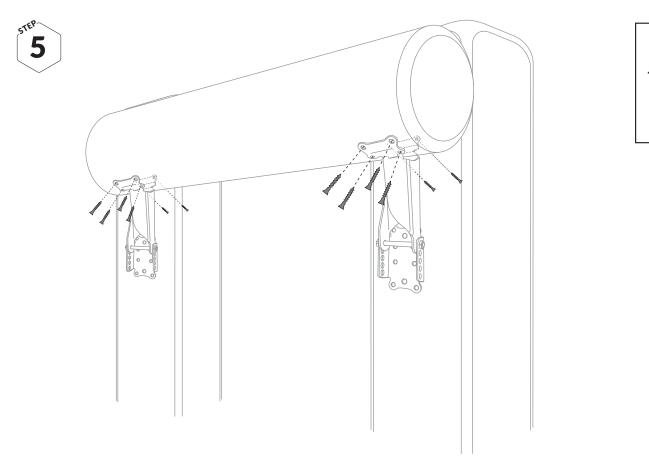

For your own safety and that of others please note the following step by step advice for correct preparation and installation. It is important that you follow your own health and safety requirements when constructing this kit.

Ensure that you have all parts of the Post & Rail Narrow Kit. Be aware of the risk of injury when handling heavy rails, posts and the tools for mounting.

The flag is bent when fatigued.