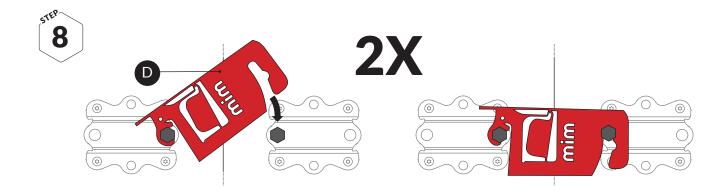

ons have been tested and are in concordance to the approved tests. Angled fence tests have been performed with a jumping angle between 55 - 67.5 degrees. FENCE TOP SECTION



It is essential to follow the recommended instructions on the fence for the correct function. All WEIGHTS may be exceeded by no more than 25% of the relevant maximum weight as specified above. There are NO MINIMUM WEIGHTS.

For your own safety and that of others please note the following step by step advice for correct preparation and installation. It is important that you follow your own health and safety requirements when constructing this kit.

Ensure that you have all parts of the Post & Rail Narrow Kit. Be aware of the risk of injury when handling heavy rails, posts and the tools for mounting.























The flag is bent when fatigued.

## The advantages of the MIMclip

The MIMclip (F18C) breaks on impact. The flag is bent when the clip is exposed to fatigue. In both cases the clip must be replaced. The top section is connected to the post with a hinge that makes the fence easy to reconstruct. This saves time, guarantees fair and correct judging for riders and contributes to the overall safety of the sport.

## The advantages of the Post & Rail Kit

- 1. It has been produced with safety being the first and foremost important factor.
- 2. Reduces the possibility of rotational falls.
- 3. FEI approved number FEI10SWE.
- 4. Controlled movement of fence during release.
- 5. Reconstruction time is less than 30 seconds.
- 6. The parts are made of powder coated steel and can be left outside,