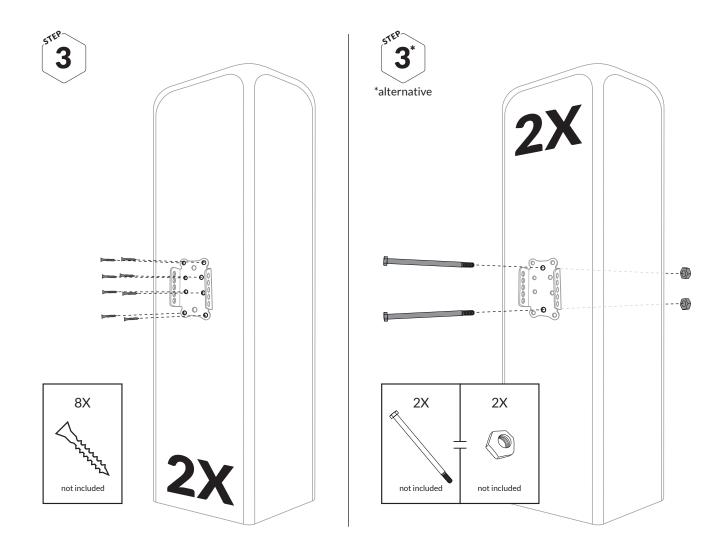

Ensure that you have all parts of the Post & Rail Narrow Kit. Be aware of the risk of injury when handling heavy rails, posts and the tools for mounting.

The flag is bent when fatigued.