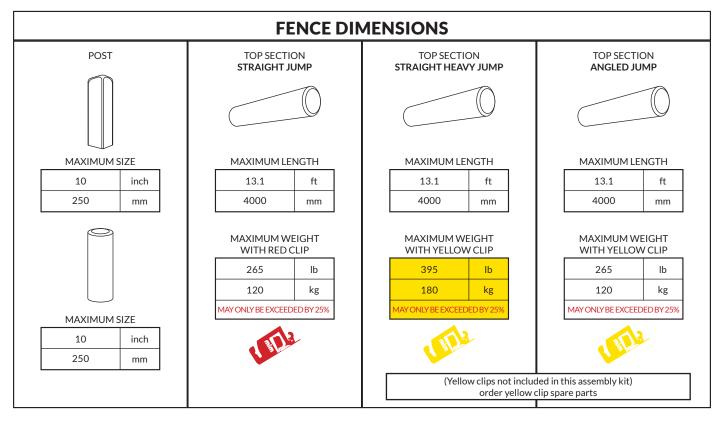

break the fence or risk injury to the horse if hit vertically. The rail is only released when impacted horizontally by the horse. The risk of a resulting rotational fall is thus reduced.

All the dimensions have been tested and are in concordance to the approved tests. Angled fence tests have been performed with a jumping angle between 55 - 67.5 degrees. FENCE TOP SECTION

It is essential to follow the recommended instructions on the fence for the correct function. All WEIGHTS may be exceeded by no more than 25% of the relevant maximum weight as specified above. There are NO MINIMUM WEIGHTS.