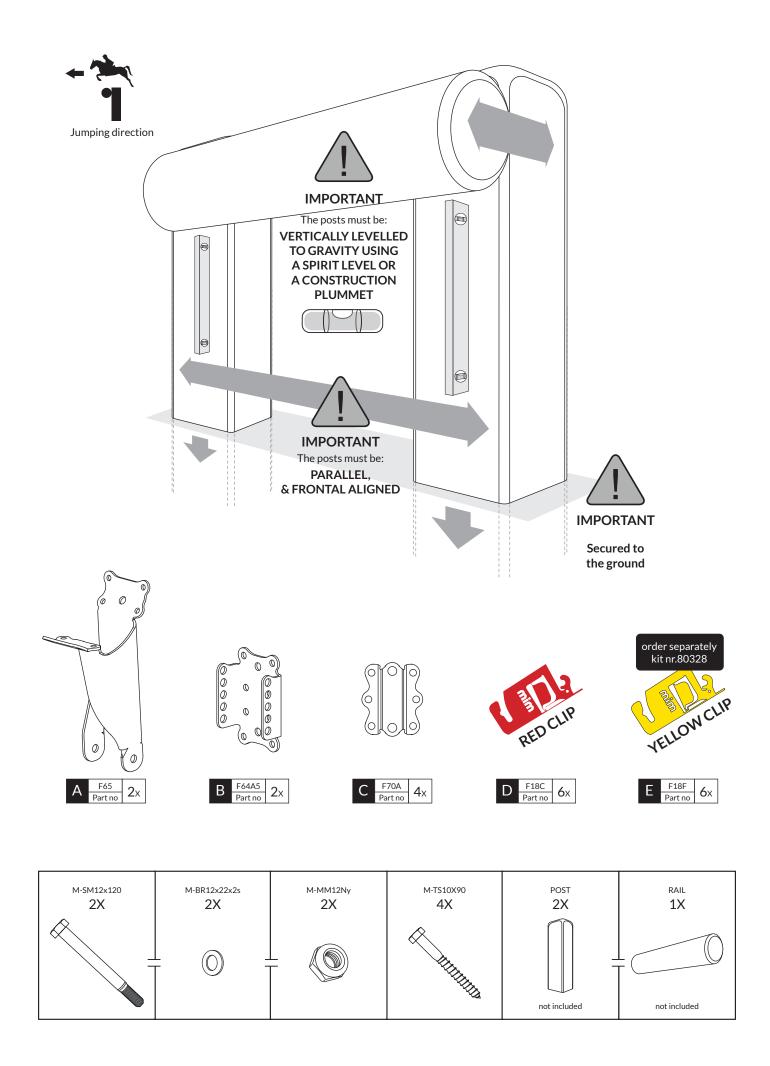

For your own safety and that of others please note the following step by step advice for correct preparation and installation. It is important that you follow your own health and safety requirements when constructing this kit.

Ensure that you have all parts of the Post & Rail Narrow Kit. Be aware of the risk of injury when handling heavy rails, posts and the tools for mounting.

The flag is bent when fatigued.