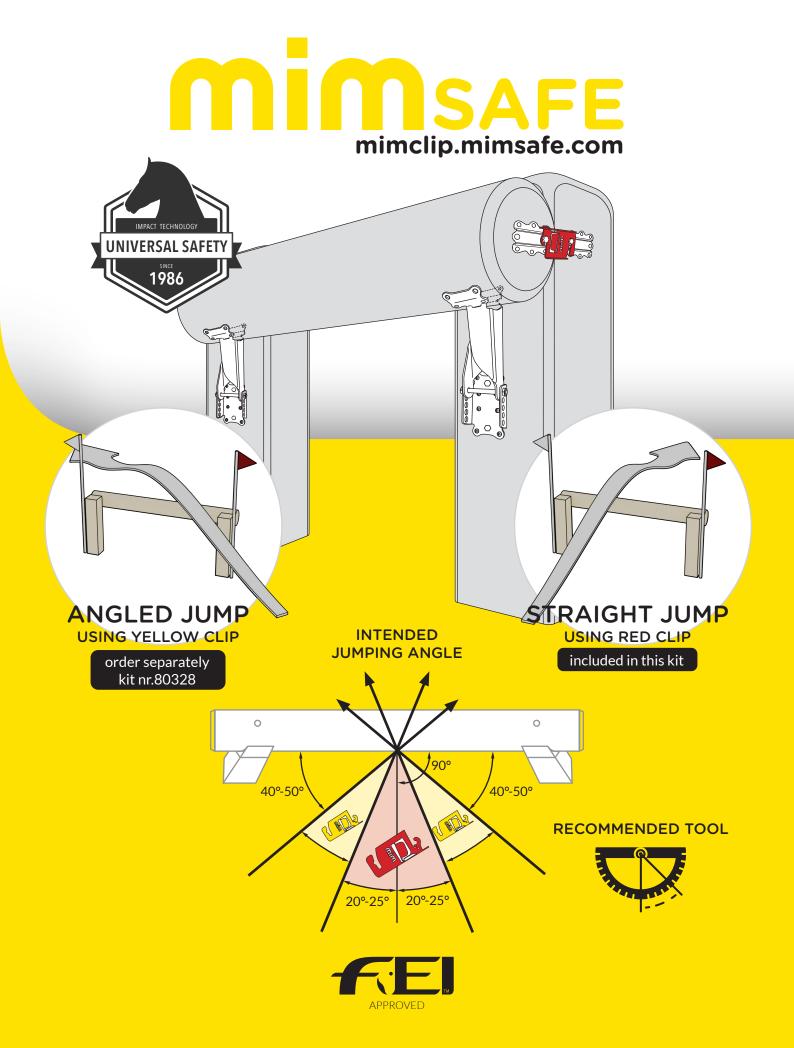

break the fence or risk injury to the horse if hit vertically. The rail is only released when impacted horizontally by the horse. The risk of a resulting rotational fall is thus reduced.

All the dimensions have been tested and are in concordance to the approved tests. Angled fence tests have been performed with a jumping angle between 55 - 67.5 degrees. FENCE TOP SECTION

## The advantages of the MIMclip

The MIMclip (F18C) breaks on impact. The flag is bent when the clip is exposed to fatigue. In both cases the clip must be replaced. The top section is connected to the post with a hinge that makes the fence easy to reconstruct. This saves time, guarantees fair and correct judging for riders and contributes to the overall safety of the sport.