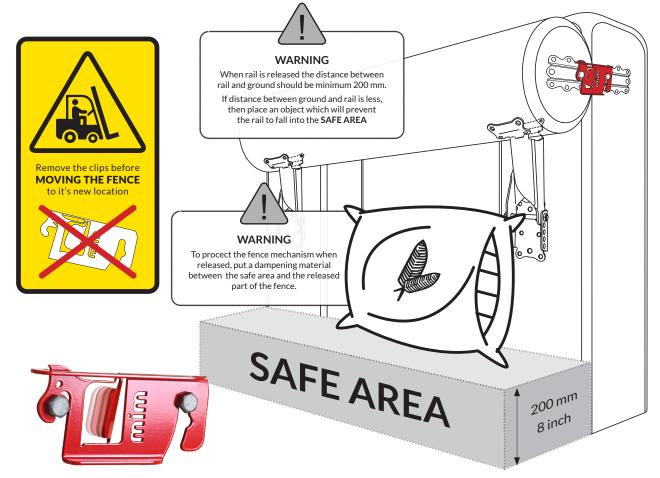

s have been tested and are in concordance to the approved tests. Angled fence tests have been performed with a jumping angle between 55 - 67.5 degrees. FENCE TOP SECTION



It is essential to follow the recommended instructions on the fence for the correct function. All WEIGHTS may be exceeded by no more than 25% of the relevant maximum weight as specified above. There are NO MINIMUM WEIGHTS.

For your own safety and that of others please note the following step by step advice for correct preparation and installation. It is important that you follow your own health and safety requirements when constructing this kit.

Ensure that you have all parts of the Post & Rail Narrow Kit. Be aware of the risk of injury when handling heavy rails, posts and the tools for mounting.























The flag is bent when fatigued.

## The advantages of the MIMclip

The MIMclip (F18C) breaks on impact. The flag is bent when the clip is exposed to fatigue. In both cases the clip must be replaced. The top section is connected to the post with a hinge that makes the fence easy to reconstruct. This saves time, guarantees fair and correct judging for riders and contributes to the overall safety of the sport.

## The advantages of the Post & Rail Kit

- 1. It has been produced with safety being the first and foremost important factor.
- 2. Reduces the possibility of rotational falls.
- 3. FEI approved number FEI10SWE.
- 4. Controlled movement of fence during release.
- 5. Reconstruction time is less than 30 seconds.
- 6. The parts are made of powder coated steel and can be left outside, no