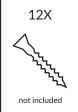

For your own safety and that of others please note the following step by step advice for correct preparation and installation. It is important that you follow your own health and safety requirements when constructing this kit.

Ensure that you have all parts of the Post & Rail Narrow Kit. Be aware of the risk of injury when handling heavy rails, posts and the tools for mounting.

The flag is bent when fatigued.