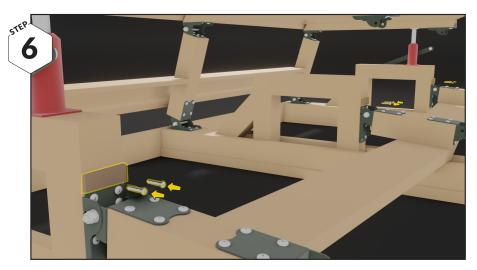

Secure the table with the new yellow clips on both sides.

Secure the table with the new yellow clips on both sides.

Remove the suporting car jacks.

Watch the animated assembly instructions at

http://mimclip.mimsafe.com