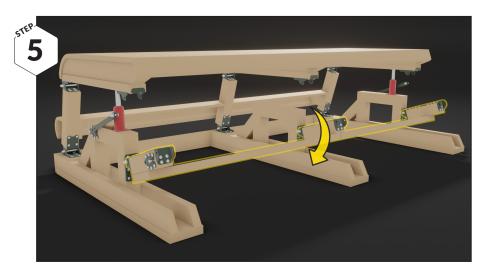

Unscrew the bolts of the top hinges.

Fold down the rear part of the fence.

Screw a 15mm thick hardwood board on each pillar.

Fold up the rear part of the fence.

Screw the bolts of the top hinges.

Place the clip holders in their new position acording to the yellow clip positioning. (see assembly instructions for Table kit 80320)