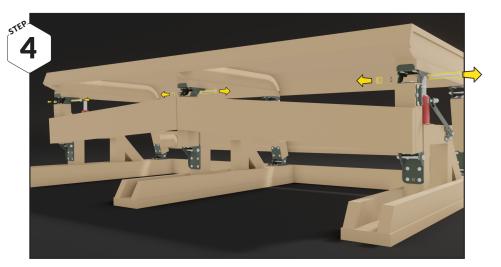

Unscrew the bolts of the top hinges.

Fold down the rear part of the fence.

Screw a 15mm thick hardwood board on each pillar.

Fold up the rear part of the fence.

Screw the bolts of the top hinges.

Place the clip holders in their new position acording to the yellow clip positioning. (see assembly instructions for Table kit 80320)