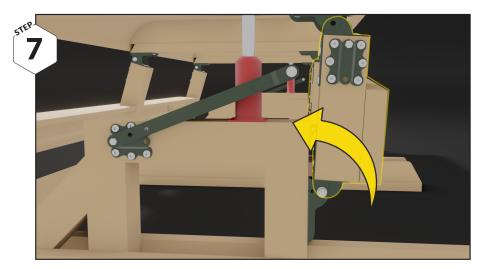

Secure the table with the new yellow clips on both sides.

Secure the table with the new yellow clips on both sides.

Remove the suporting car jacks.

Watch the animated assembly instructions at

http://mimclip.mimsafe.com