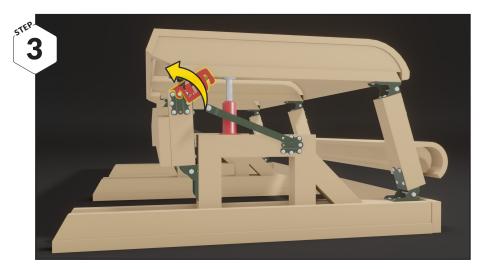

Secure the table with the new yellow clips on both sides.

Secure the table with the new yellow clips on both sides.

Remove the suporting car jacks.

Watch the animated assembly instructions at

http://mimclip.mimsafe.com