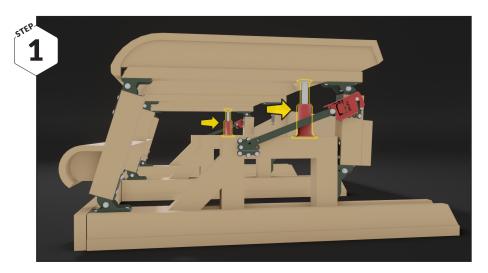

## Old Table kit update

**mim**safe

UPDATING INSTRUCTIONS — Art. Nr. 00320 (Former construction)

Secure the top part of the fence using car jacks or similar.

Remove the red clips on both sides.

Remove the red clips on both sides.