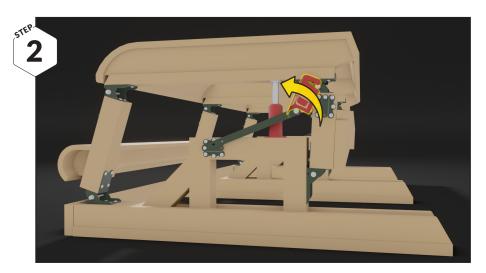

Unscrew the bolts of the top hinges.

Fold down the rear part of the fence.

Screw a 15mm thick hardwood board on each pillar.

Fold up the rear part of the fence.

Screw the bolts of the top hinges.

Place the clip holders in their new position acording to the yellow clip positioning. (see assembly instructions for Table kit 80320)