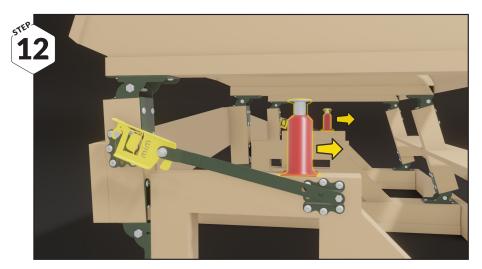

## Old Table kit update

**mim**safe

UPDATING INSTRUCTIONS — Art. Nr. 00320 (Former construction)

Secure the top part of the fence using car jacks or similar.

Remove the red clips on both sides.

Remove the red clips on both sides.

Secure the table with the new yellow clips on both sides.

Secure the table with the new yellow clips on both sides.

Remove the suporting car jacks.

Watch the animated assembly instructions at

http://mimclip.mimsafe.com