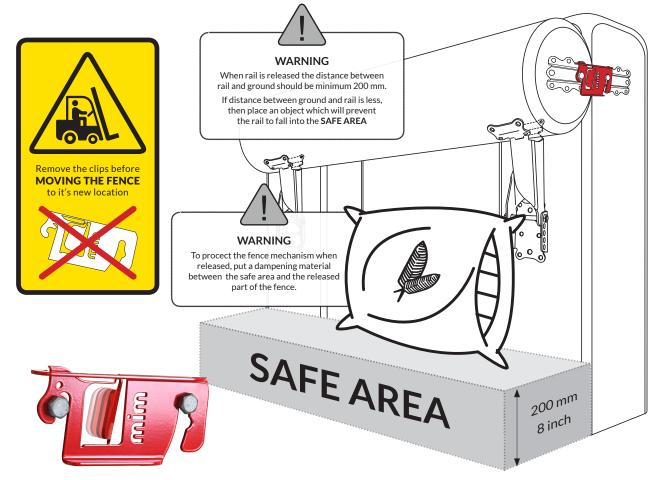

break the fence or risk injury to the horse if hit vertically. The rail is only released when impacted horizontally by the horse. The risk of a resulting rotational fall is thus reduced.

It is essential to follow the recommended dimensions on the fence for the correct function. If the recommended procedure is not correctly followed it may cause the failure of the device.

### The advantages of the MIMclip

The MIMclip (F18C) breaks on impact. The flag is bent when the clip is exposed to fatigue. In both cases the clip must be replaced. The top section is connected to the post with a hinge that makes the fence easy to reconstruct. This saves time, guarantees fair and correct judging for riders and contributes to the overall safety of the sport.