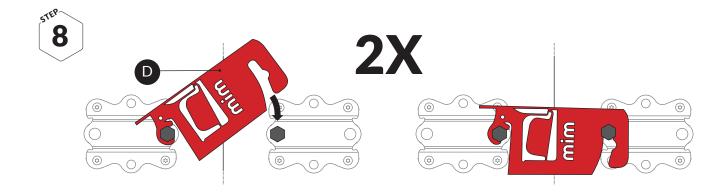

### The advantages of the MIMclip

The MIMclip (F18C) breaks on impact. The flag is bent when the clip is exposed to fatigue. In both cases the clip must be replaced. The top section is connected to the post with a hinge that makes the fence easy to reconstruct. This saves time, guarantees fair and correct judging for riders and contributes to the overall safety of the sport.