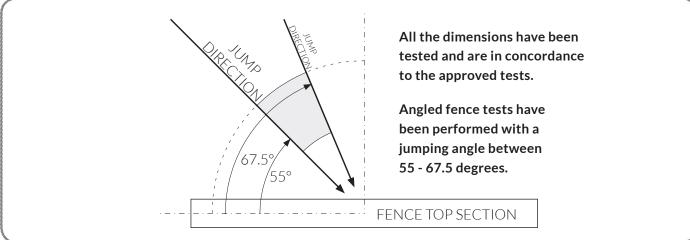

break the fence or risk injury to the horse if hit vertically. The rail is only released when impacted horizontally by the horse. The risk of a resulting rotational fall is thus reduced.

It is essential to follow the recommended dimensions on the fence for the correct function. If the recommended procedure is not correctly followed it may cause the failure of the device.