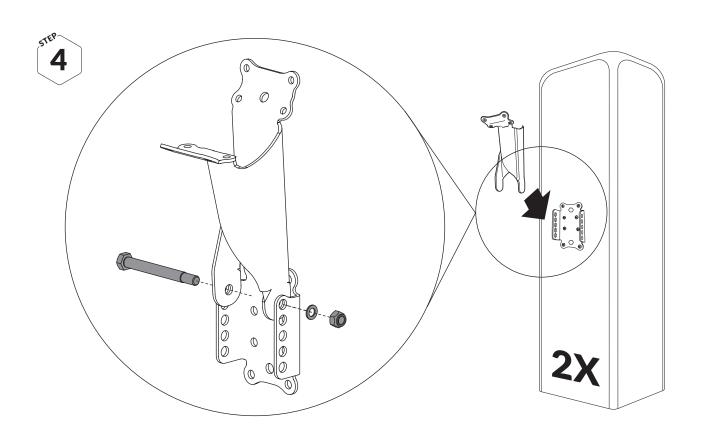

Ensure that you have all parts of the Post & Rail Narrow Kit. Be aware of the risk of injury when handling heavy rails, posts and the tools for mounting.