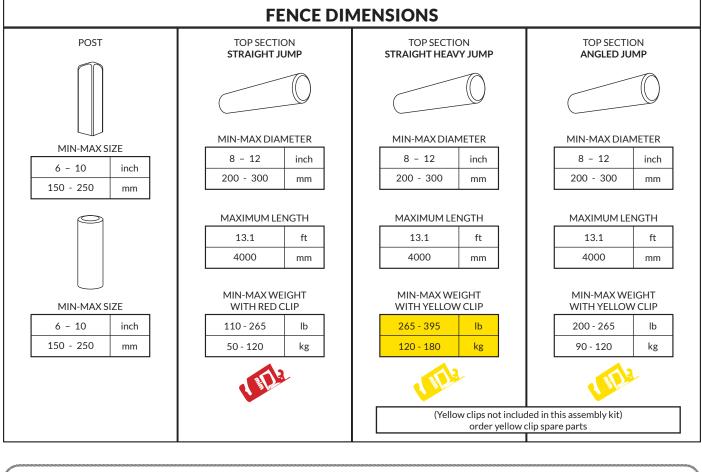

break the fence or risk injury to the horse if hit vertically. The rail is only released when impacted horizontally by the horse. The risk of a resulting rotational fall is thus reduced.

It is essential to follow the recommended dimensions on the fence for the correct function. If the recommended procedure is not correctly followed it may cause the failure of the device.