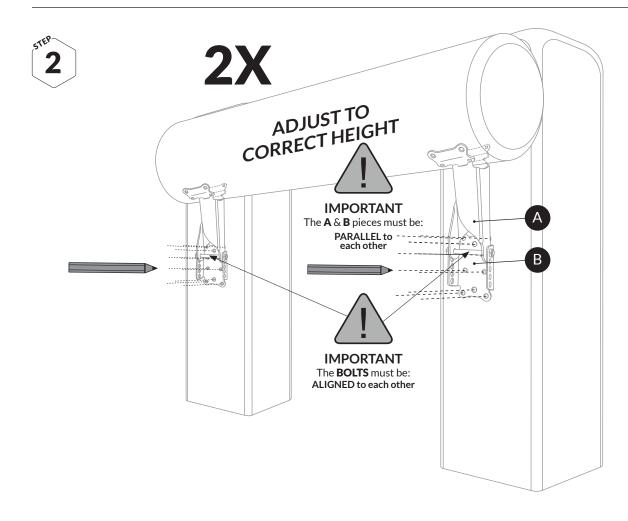

For your own safety and that of others please note the following step by step advice for correct preparation and installation. It is important that you follow your own health and safety requirements when constructing this kit.

Ensure that you have all parts of the Post & Rail Narrow Kit. Be aware of the risk of injury when handling heavy rails, posts and the tools for mounting.