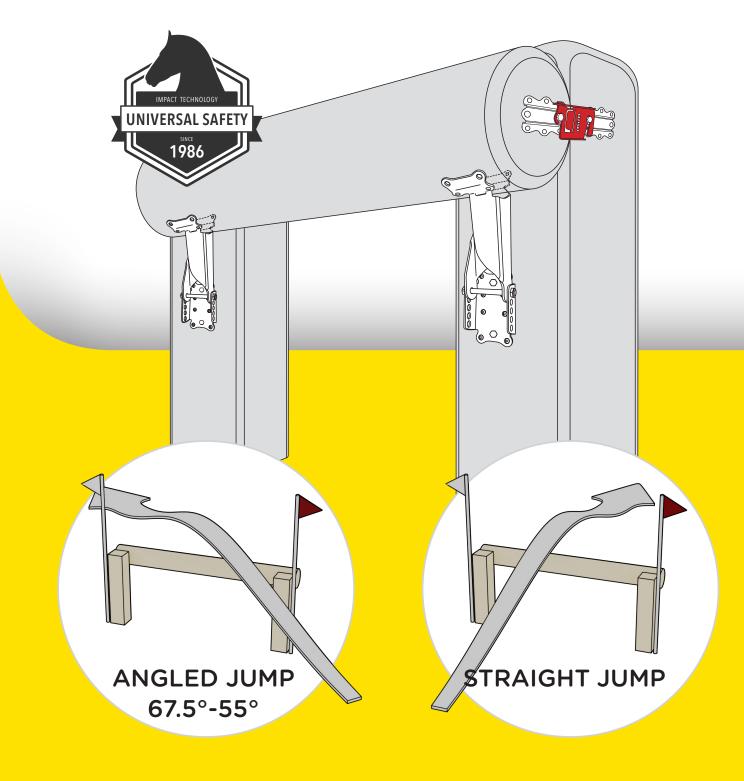

### The advantages of the MIMclip

The MIMclip (F18C) breaks on impact. The flag is bent when the clip is exposed to fatigue. In both cases the clip must be replaced. The top section is connected to the post with a hinge that makes the fence easy to reconstruct. This saves time, guarantees fair and correct judging for riders and contributes to the overall safety of the sport.