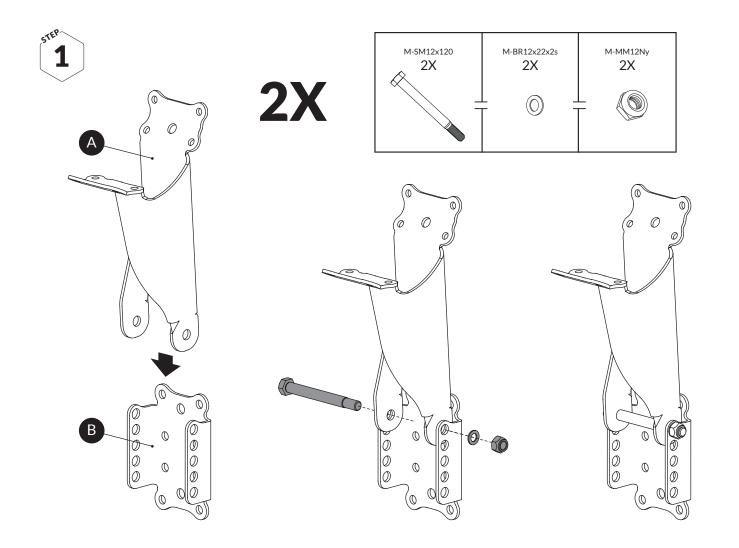

For your own safety and that of others please note the following step by step advice for correct preparation and installation. It is important that you follow your own health and safety requirements when constructing this kit.

Ensure that you have all parts of the Post & Rail Narrow Kit. Be aware of the risk of injury when handling heavy rails, posts and the tools for mounting.