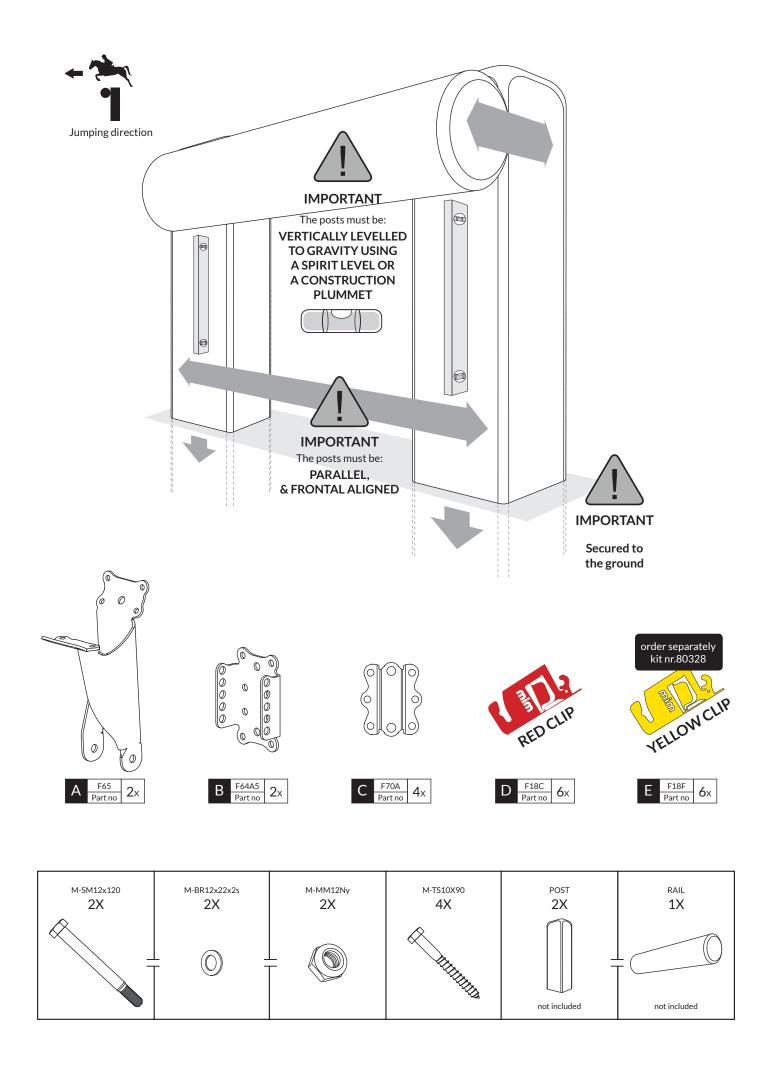

break the fence or risk injury to the horse if hit vertically. The rail is only released when impacted horizontally by the horse. The risk of a resulting rotational fall is thus reduced.

It is essential to follow the recommended dimensions on the fence for the correct function. If the recommended procedure is not correctly followed it may cause the failure of the device.

For your own safety and that of others please note the following step by step advice for correct preparation and installation. It is important that you follow your own health and safety requirements when constructing this kit.

Ensure that you have all parts of the Post & Rail Narrow Kit. Be aware of the risk of injury when handling heavy rails, posts and the tools for mounting.