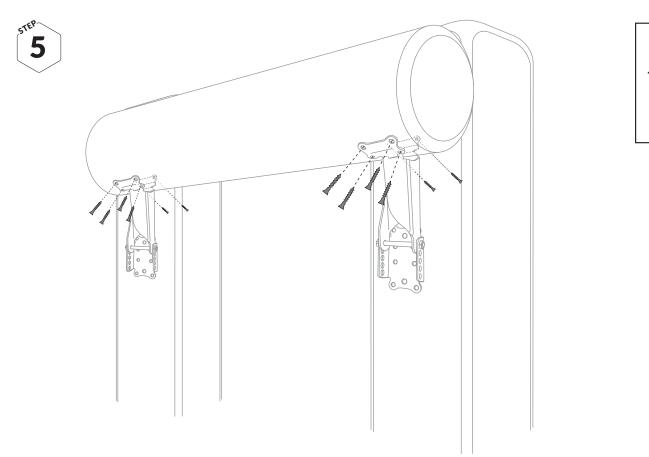

Ensure that you have all parts of the Post & Rail Narrow Kit. Be aware of the risk of injury when handling heavy rails, posts and the tools for mounting.