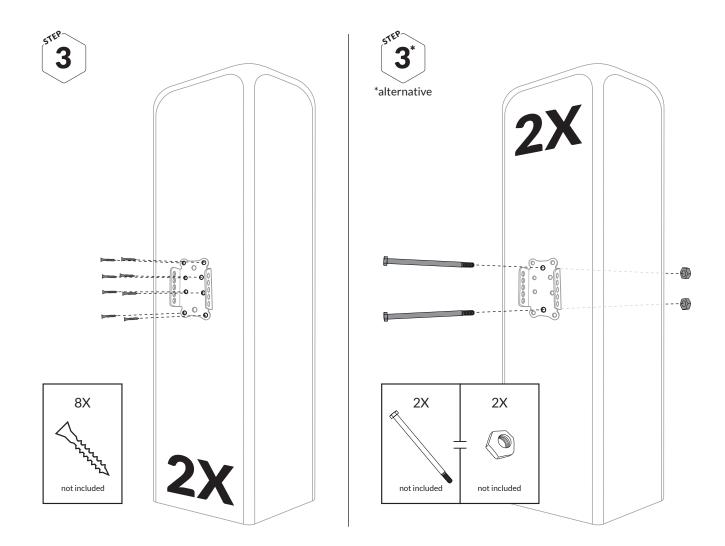

For your own safety and that of others please note the following step by step advice for correct preparation and installation. It is important that you follow your own health and safety requirements when constructing this kit.

Ensure that you have all parts of the Post & Rail Narrow Kit. Be aware of the risk of injury when handling heavy rails, posts and the tools for mounting.