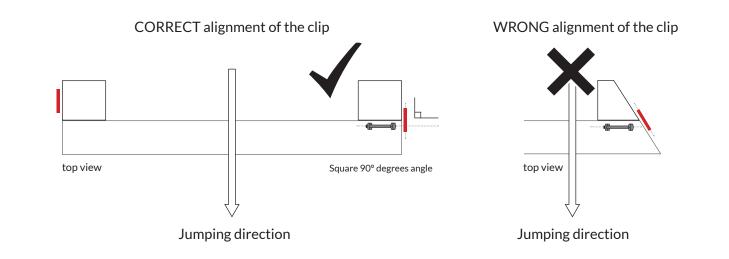

## **INFORMATION ABOUT THE POST & RAIL KIT**

The Post & Rail Kit has been designed and developed specifically to greatly reduce the risk of rotational falls. The most important element of this kit is that it will not

break the fence or risk injury to the horse if hit vertically. The rail is only released when impacted horizontally by the horse. The risk of a resulting rotational fall is thus reduced.

It is essential to follow the recommended dimensions on the fence for the correct function. If the recommended procedure is not correctly followed it may cause the failure of the device.