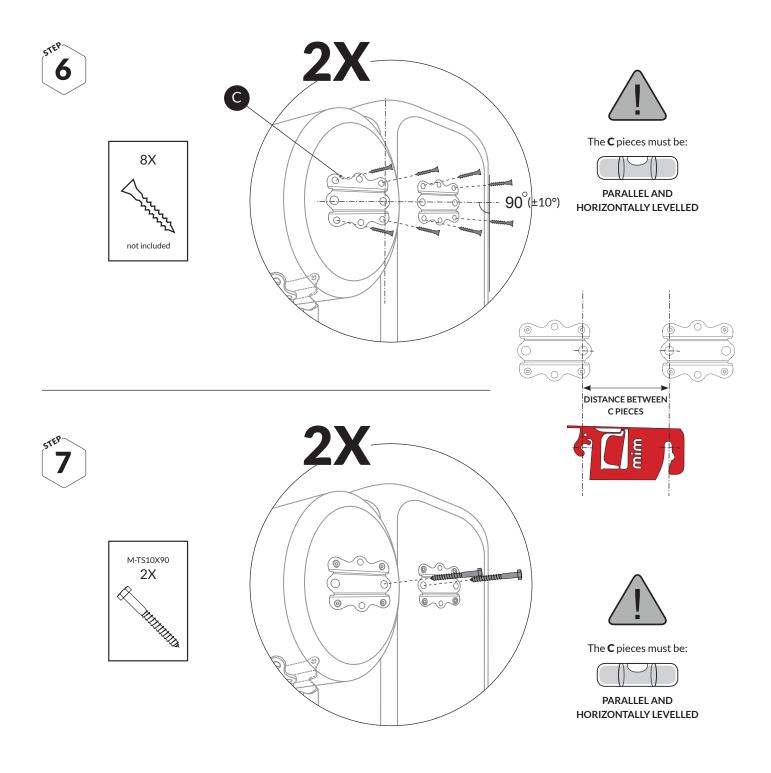

For your own safety and that of others please note the following step by step advice for correct preparation and installation. It is important that you follow your own health and safety requirements when constructing this kit.

Ensure that you have all parts of the Post & Rail Narrow Kit. Be aware of the risk of injury when handling heavy rails, posts and the tools for mounting.