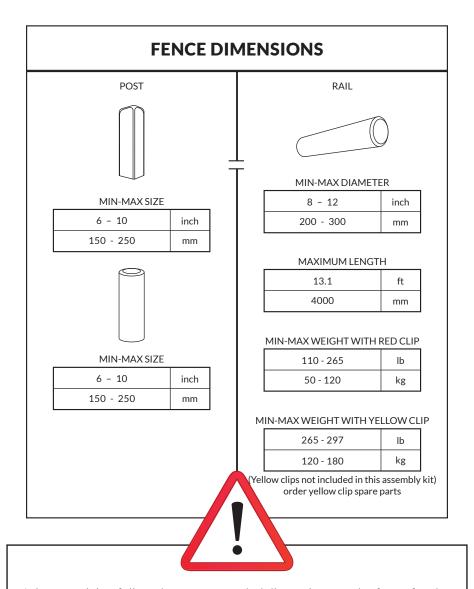

#### INFORMATION ABOUT THE POST & RAIL ADJUSTABLE KIT

The Post & Rail Adjustable Kit has been designed and developed specifically to greatly reduce the risk of rotational falls. The most important element of this kit is that it will not break the fence or

risk injury to the horse if hit vertically. The rail is only released when impacted horizontally by the horse. The risk of a resulting rotational fall is thus reduced.

It is essential to follow the recommended dimensions on the fence for the correct function. If the recommended procedure is not correctly followed it may cause the failure of the device.