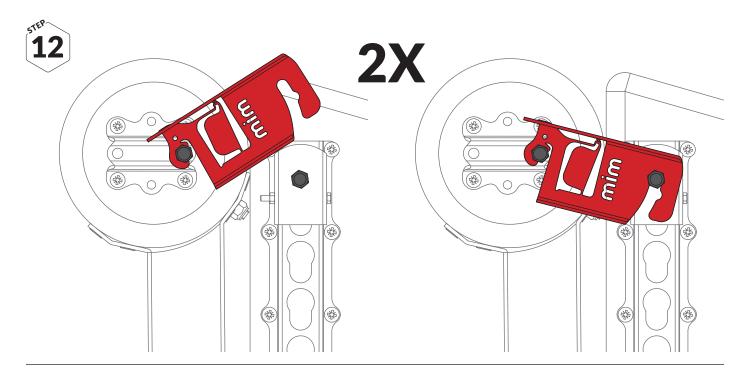

### The advantages of the MIMclip

The MIMclip (F18C) breaks on impact. The flag is bent when the clip is exposed to fatigue. In both cases the clip must be replaced. The top section is connected to the post with a hinge that makes the fence easy to reconstruct. This saves time, guarantees fair and correct judging for riders and contributes to the overall safety of the sport.