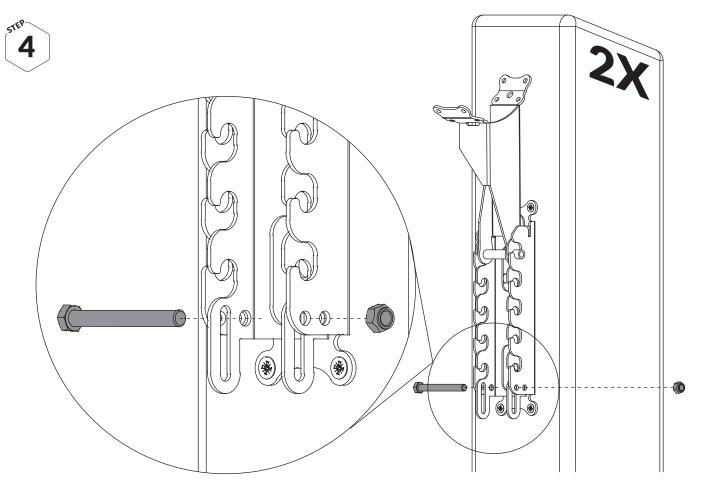

For your own safety and that of others please note the following step by step advice for correct preparation and installation. It is important that you follow your own health and safety requirements when constructing this kit.

Ensure that you have all parts of the Post & Rail Adjustable Kit.

Be aware of the risk of injury when handling heavy rails, posts and the tools for mounting.

The flag is bent when fatigued.