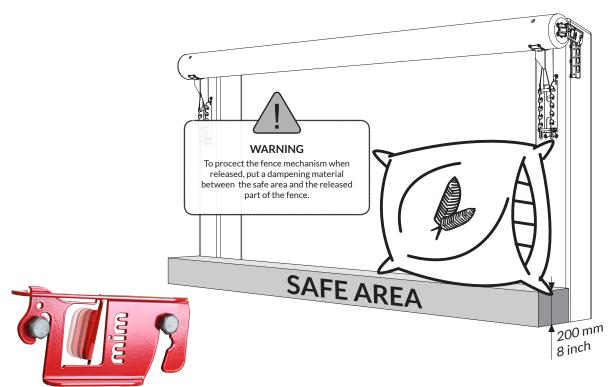

risk injury to the horse if hit vertically. The rail is only released when impacted horizontally by the horse. The risk of a resulting rotational fall is thus reduced.

It is essential to follow the recommended dimensions on the fence for the correct function. If the recommended procedure is not correctly followed it may cause the failure of the device.