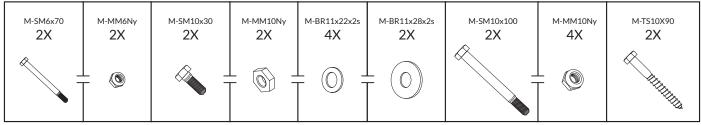

Ensure that you have all parts of the Post & Rail Adjustable Kit.

Be aware of the risk of injury when handling heavy rails, posts and the tools for mounting.

The flag is bent when fatigued.