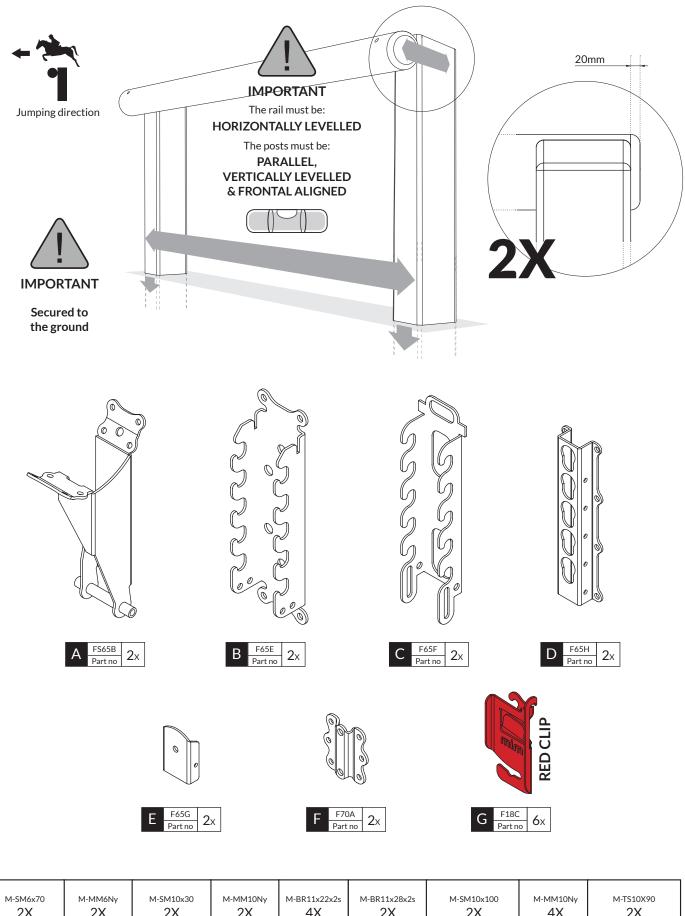

### The advantages of the MIMclip

The MIMclip (F18C) breaks on impact. The flag is bent when the clip is exposed to fatigue. In both cases the clip must be replaced. The top section is connected to the post with a hinge that makes the fence easy to reconstruct. This saves time, guarantees fair and correct judging for riders and contributes to the overall safety of the sport.

#### The advantages of the Post & Rail Adjustable Kit

- 1. It has been produced with safety being the first and foremost important factor.
- 2. Reduces the possibility of rotational falls.
- 3. FEI approved number FEI11SWE.
- 4. Controlled movement of fence during release.
- 5. Reconstruction time is less than 30 seconds.
- 6. The parts are made of powder coated steel and can be left outside, no maintenance is required.
- 7. The very highest quality of product from Sweden.