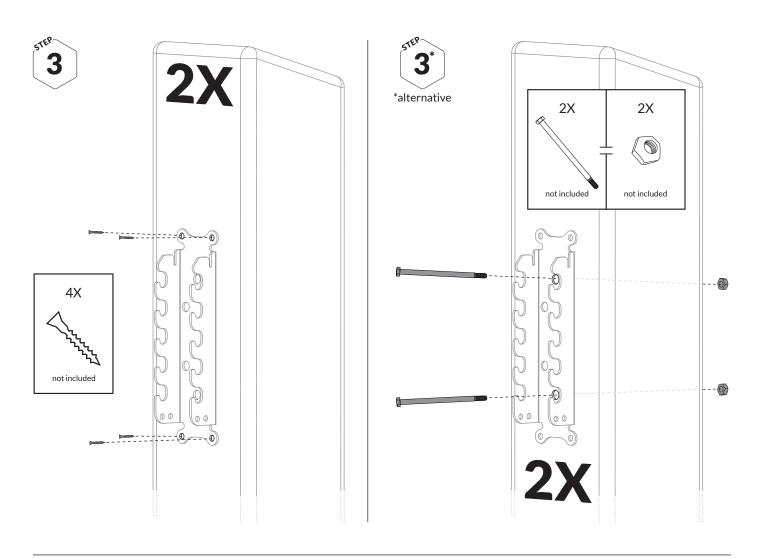

For your own safety and that of others please note the following step by step advice for correct preparation and installation. It is important that you follow your own health and safety requirements when constructing this kit.

Ensure that you have all parts of the Post & Rail Adjustable Kit.

Be aware of the risk of injury when handling heavy rails, posts and the tools for mounting.

The flag is bent when fatigued.